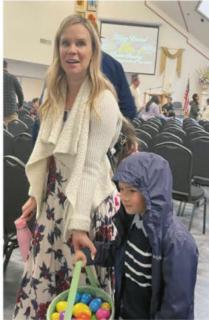

Special Calendar Note: Confirmation Mass June 8, 2024 at 10am. Church will open at 9am.

Thank you to all the youth that helped prepare for the Easter egg hunts and all the families that came to the hall to find the eggs even in the rain

# Faith Formation - Easter Egg Hunts