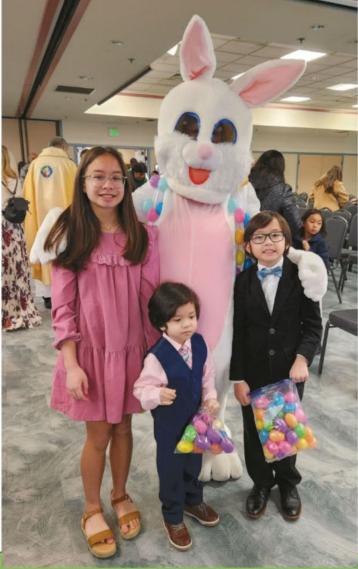

Special Calendar Note: Confirmation Mass June 8, 2024 at 10am. Church will open at 9am.

Thank you to all the youth that helped prepare for the Easter egg hunts and all the families that came to the hall to find the eggs even in the rain

# Faith Formation - Easter Egg Hunts