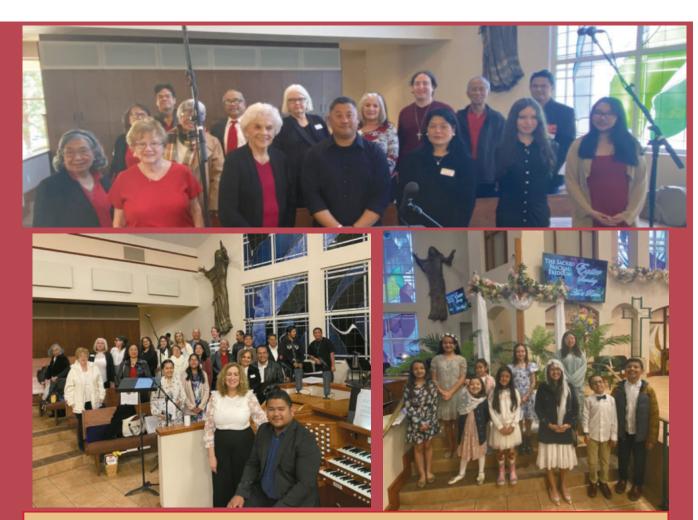

### MUSIC! MUSIC! MUSIC!

The top row was our Good Friday Choir ~~ the bottom row left was our Easter Vigil Choir~~ and the bottom row right was our Children's Choir. Beautiful voices! Join our choirs—Contact Nancy Marshall at nmarshall@sbdiocese.org or 951) 693 2144