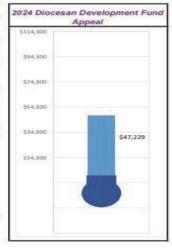

| Diocese Goal:            | S    | 114,300 |
|--------------------------|------|---------|
| Diocesan Development     | Fund |         |
| Total to date:           | S    | 47,229  |
| Percent of Diocese Goa   | l:   | 41.32%  |
| Total DDF collected in 2 | 2023 | 130,363 |