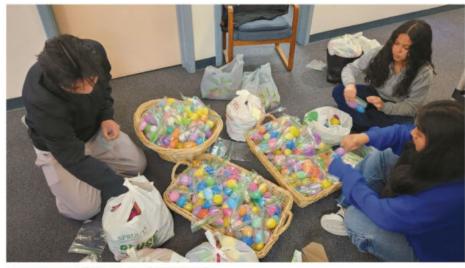

Special Calendar Note: Confirmation Mass June 8, 2024 at 10am. Church will open at 9am.

Thank you to all the youth that helped prepare for the Easter egg hunts and all the families that came to the hall to find the eggs even in the rain

# Faith Formation - Easter Egg Hunts