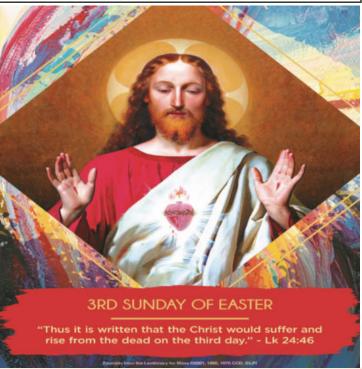

### Readings for the week of April 14, 2024

Sunday: Acts 3:13-15, 17-19/Ps 4:2, 4, 7-8, 9 (7a)/1 Jn

2:1-5a/Lk 24:35-48

Monday: Acts 6:8-15/Ps 119:23-24, 26-27, 29-30/Jn

Tuesday: Acts 7:51-8:1a/Ps 31:3cd-4, 6 and 7b and