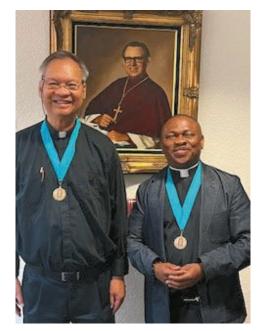

Sábado: 2 Tim 4, 1-8/1 Sm 2, 1. 4-5. 6-7. 8/Lc 2, 41-

51

Domingo siguiente: Gn 3, 9-15/Sal 129, 1-2. 3-4. 5-6. 7-

8 (7)/2 Cor 4, 13—5, 1/Mc 3, 20-35

During a Vicars Forane meeting on May 21, Bishop Alberto Rojas awarded the Guadalupe Medal to Father Anthony Dao and Father Benedict Nwachukwu-Udaku for their outstanding service as Vicars Forane of the Hemet and West End Vicariates, respectively. Both priests will be retiring as Vicars Forane this summer. Fr. Dao is currently pastor of St. Catherine of Alexandria in Temecula and Vicar Forane for the Hemet Vicariate. After 18 years of service in the Diocese, Fr. Dao will retire on June 30, 2024. Fr. Nwachukwu-Udaku is currently the pastor of Sacred Heart Parish in Rancho Cucamonga and Vicar Forane for the West End Vicariate. The Diocese thanks Fr. Nwachukwu-Udaku for his 12 years of service as the pastor of the parish.

The Guadalupe Award is presented to individuals who have demonstrated exemplary generosity, leadership and/or service beyond the scope of the parish for the common good of the diocesan or local civil communities. Congratulations to both Vicars Forane.