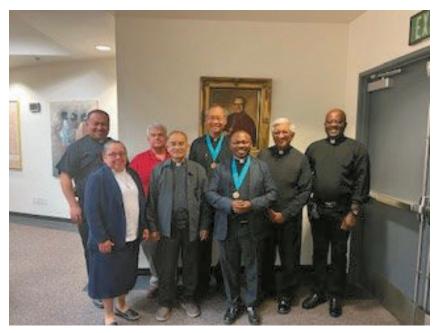

Sábado: 2 Tim 4, 1-8/1 Sm 2, 1. 4-5. 6-7. 8/Lc 2, 41-

51

Domingo siguiente: Gn 3, 9-15/Sal 129, 1-2. 3-4. 5-6. 7-

8 (7)/2 Cor 4, 13—5, 1/Mc 3, 20-35

During a Vicars Forane meeting on May 21, Bishop Alberto Rojas awarded the Guadalupe Medal to Father Anthony Dao and Father Benedict Nwachukwu-Udaku for their outstanding service as Vicars Forane of the Hemet and West End Vicariates, respectively. Both priests will be retiring as Vicars Forane this summer. Fr. Dao is currently pastor of St. Catherine of Alexandria in Temecula and Vicar Forane for the Hemet Vicariate. After 18 years of service in the Diocese, Fr. Dao will retire on June 30, 2024. Fr. Nwachukwu-Udaku is currently the pastor of Sacred Heart Parish in Rancho Cucamonga and Vicar Forane for the West End Vicariate. The Diocese thanks Fr. Nwachukwu-Udaku for his 12 years of service as the pastor of the parish.

The Guadalupe Award is presented to individuals who have demonstrated exemplary generosity, leadership and/or service beyond the scope of the parish for the common good of the diocesan or local civil communities. Congratulations to both Vicars Forane.